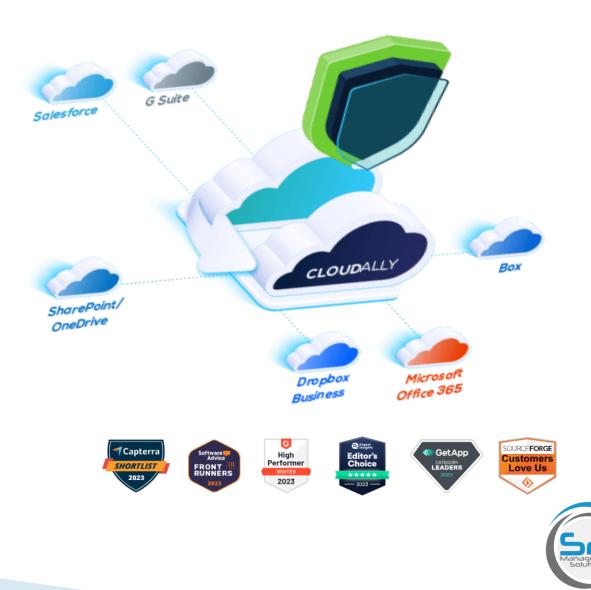

#### Cloud-to-Cloud Backup and Recovery solution with AWS unlimited storage and retention

16,000+ of the World's Leading Organizations choose CloudAlly Backup & Recovery Solution.

box 🗱 Dropbox