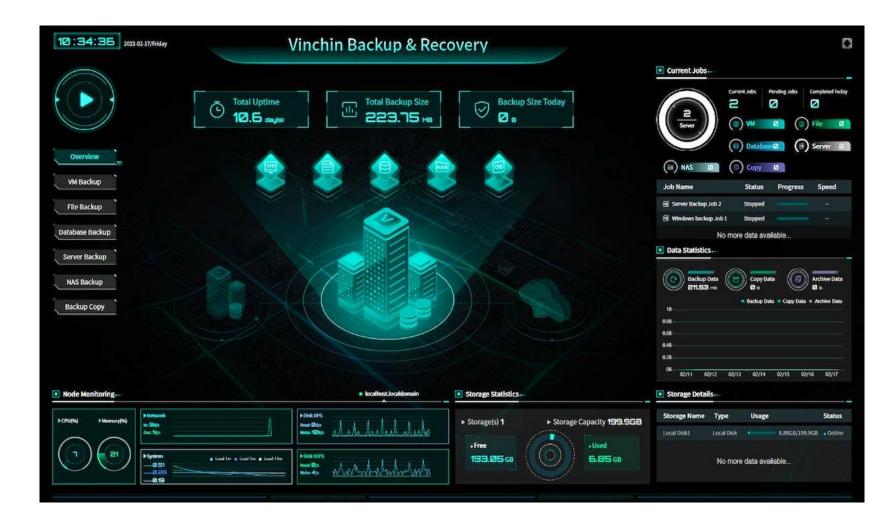

## vinchin

Backup and Recovery

Complete infrastructure Backup and Recovery solution for Enterprises (Physical, Virtual, Workstation, SAN,NAS)

**Digital Transformation** 

ABI is a Software-House offer a comprehensive suite of services designed to lead businesses towards digital excellence