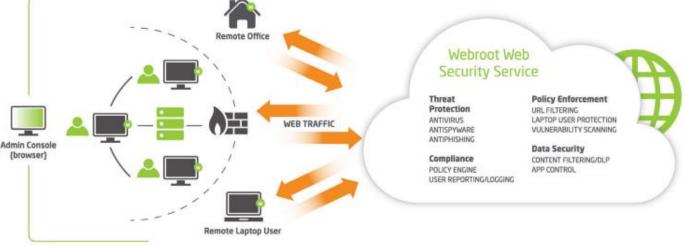

#### **WEBROOT**®

Antivirus | DNS protection

Next-Gen protection Endpoints, Networks, End users powered by predictive threat intelligence designed with small businesses and MSPs

79% of organizations experienced a ransomware incident in one year ESG Research Report, The Long Road Ahead to Ransomware Preparedness