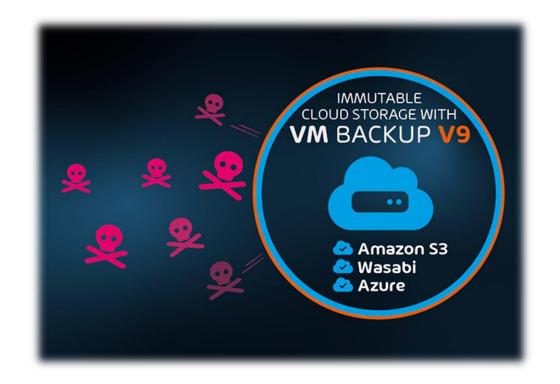

#### NEXT-GEN MICROSOFT 365 SECURITY The all-in-one protection suite for Microsoft 365 security, backup and compliance

VM Backup

Fast | Affordable | High-performance

HyperV and VMware comprehensive backup solution