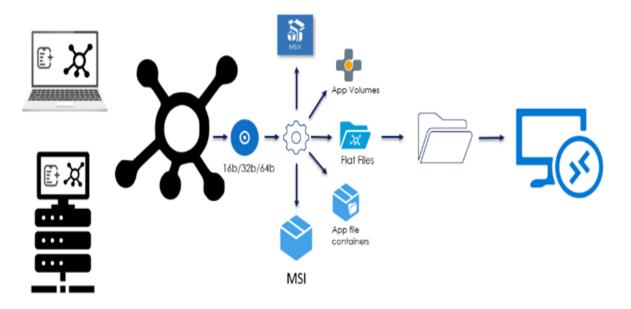

**Application Migration** 

Struggling to migrate from older versions of Windows and your applications are holding you back?

Whether it's Client, Server, Cloud or even Hybrid **appCURE** is partnering with the leading names in the industry to support your digital transformation projects at speed