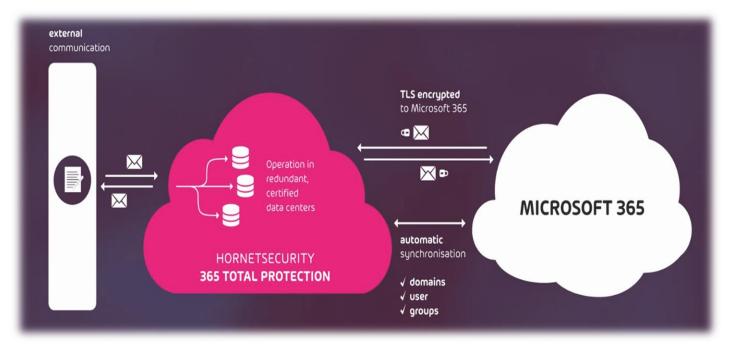

M365 Total Protection

#### NEXT-GEN MICROSOFT 365 SECURITY The all-in-one protection suite for Microsoft 365 security, backup and compliance

VM Backup

Fast | Affordable | High-performance

HyperV and VMware comprehensive backup solution