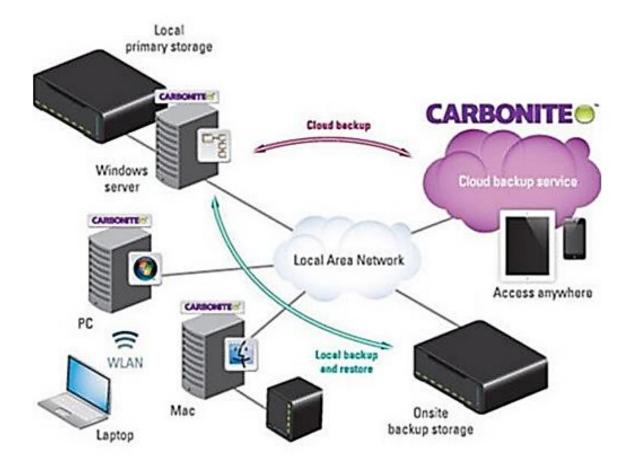

# **Opentext**<sup>™</sup> Cybersecurity Carbonite ●

Availability | DR | Migration

Comprehensive solution for byte level replication (Real Time), Near zero downtime, HW agnostic and support Any-to-Any platform

VМ ...... Real-time replication from any system to any system Primary system VM Planned cutover Near zero downtime

54% of small and medium businesses have lost customers or revenue due to downtime

Source: TechRadar, June 15, 2020

#### **opentext**<sup>™</sup> | Cybersecurity

Backup

Server | Endpoint

Seamless backup solution supports all platforms including legacy OS

45% of business data is held on devices that organizations can't control