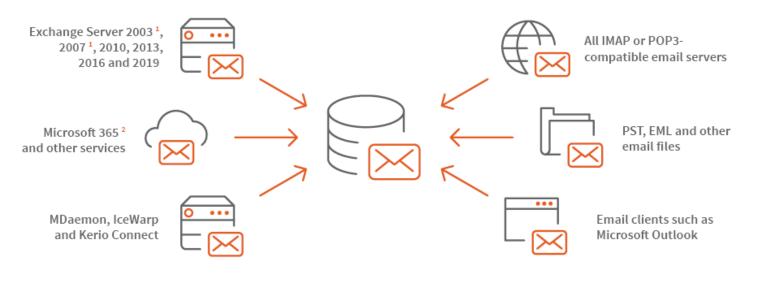

# **Opentext**<sup>™</sup> | Cybersecurity

**Email Archiving** 

Leading providers of Email Archiving solutions Mail Store is used both by small and mediumsized businesses

80,000+ customers globally are satisfied with Mail Store.